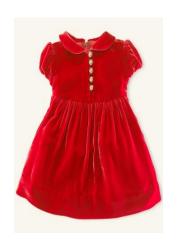

## **ACCEPTED EXCEPTIONS:**

\*\*Items in <u>thick</u> winter fabrics (corduroy, fleece, wool, velour, etc.) can be short-sleeves/short pants/shorter skirts/Capris (no thin, light cotton)

\*\* Sleeveless jumpers with or without shirt paired with it as long as it could have one added