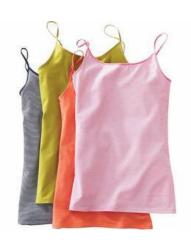

(corduroy, fleece, wool, velour, etc.) can be short-sleeves/short pants/shorter skirts/Capris (no thin, light cotton)







\*\* Sleeveless jumpers with or without shirt paired with it as long as it could have one added





\*\*Sets that include at least one piece that is long sleeved or long pants

\*\*PJ Sets that include at least one piece that is long sleeves or long pants





\*\*Bathing Suits and Cover ups

\*\*Obvious Fall/Winter Themes such as Holiday Attire or Halloween Costumes

\*\*Onesies that are intended to wear as undergarment (solid color) short

Sleeve/short bottoms



\*\*Short-sleeved shirts size 4 and larger in heavier weight fabrics



\*\*Shorts sized 6 and larger in heavier weight fabrics or athletic





\*\*Undershirts or Camis that are intended to be layered



## **UNACCEPTED EXCEPTIONS:**



- \*\*Items with obvious spring/summer themes— Easter Bunny, Beach Scene, etc.
- \*\*Items in spring/summer fabrics such as linen or delicate cottons





\*\* Onesies that are printed, striped, appliqued that are intended to be outer garments.