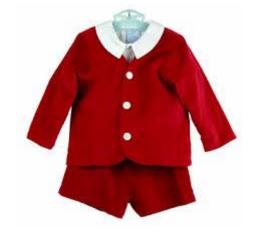

## **ACCEPTED EXCEPTIONS:**

\*\*Items in <u>thick</u> winter fabrics (corduroy, fleece, wool, velour, etc.) can be short-sleeves/short pants/shorter skirts/Capris (no thin, light cotton)

\*\* Sleeveless jumpers with or without shirt paired with it as long as it could have one added