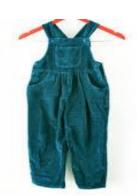

## **ACCEPTED EXCEPTIONS:**

\*\*Items in <u>thick</u> winter fabrics (corduroy, fleece, wool, velour, etc.) can be short-sleeves/short pants/shorter skirts/Capris (no thin, light cotton)

\*\* Sleeveless jumpers with or without shirt paired with it as long as it could have one added