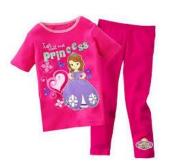

\*\*Sets that include at least one piece that is long sleeved or long pants

\*\*PJ Sets that include at least one piece that is long sleeves or long pants

\*\*Bathing Suits and Cover ups

\*\*Obvious Fall/Winter Themes such as Holiday Attire or Halloween Costumes